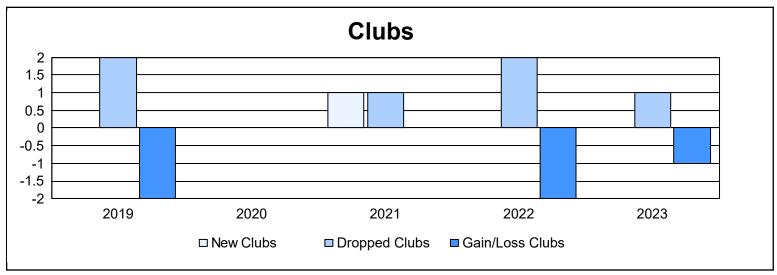

District 12 O As of June 2023 Cumulative

| Year      | New<br>Clubs | Dropped<br>Clubs | Gain/<br>Loss<br>Clubs | New<br>Members | Charter<br>Members | Reinstate<br>Members | Transfer<br>Members | Total<br>Member<br>Added | Total<br>Members<br>Dropped | Gain/<br>Loss<br>Members |
|-----------|--------------|------------------|------------------------|----------------|--------------------|----------------------|---------------------|--------------------------|-----------------------------|--------------------------|
| 2018-2019 | 0            | 2                | -2                     | 102            | 7                  | 2                    | 8                   | 119                      | 158                         | -39                      |
| 2019-2020 | 0            | 0                | 0                      | 64             | 2                  | 6                    | 12                  | 84                       | 159                         | -75                      |
| 2020-2021 | 1            | 1                | 0                      | 83             | 27                 | 8                    | 3                   | 121                      | 129                         | -8                       |
| 2021-2022 | 0            | 2                | -2                     | 78             | 3                  | 2                    | 5                   | 88                       | 159                         | -71                      |
| 2022-2023 | 0            | 1                | -1                     | 57             | 6                  | 7                    | 3                   | 73                       | 126                         | -53                      |
| Average   | 0            | 1                | -1                     | 77             | 9                  | 5                    | 6                   | 97                       | 146                         | -49                      |